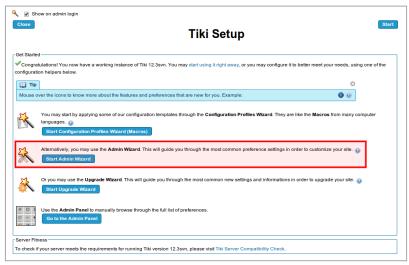

# **Admin Wizard / Configuration Wizard**

Starting in Tiki12, a wizard shows up for tiki admins when they first log in, enabling them to easily configure the main features of Tiki without the need to navigate through all admin panels. It was initially called "Admin Wizard", and renamed later to "Configuration Wizard"

Click to expand

Once you start the admin wizard, you will see some screens that will allow you to easily choose the basic initial config settings in these early stages of site set up, without the need to search them through all admin panels.

# **Settings**

Admin wizard will be enabled and shown by default for new admins in a brand new Tiki site. Any admin can change this default setting to prevent showing the admin wizard at login time for admins.