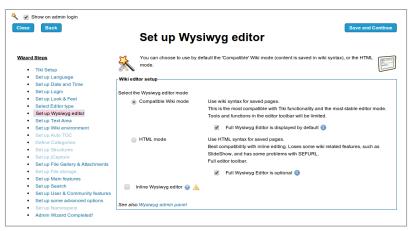

, a wizard shows up for tiki admins when they first log in, enabling them to easily configure the main features of Tiki without the need to navigate through all admin panels. It was initially called "Admin Wizard", and renamed later to "Configuration Wizard"



Click to expand

Once you start the admin wizard, you will see some screens that will allow you to easily choose the basic initial config settings in these early stages of site set up, without the need to search them through all admin panels.

# **Sections**

#### 1.1.1. Set up Language



Click to expand

#### 1.1.2. Set up date and time



Click to expand

#### 1.1.3. Set up login



Click to expand

### 1.1.4. Set up Look and Feel



Click to expand

# 1.1.5. Set up Editor Type



Click to expand

# 1.1.6. Set up Wysiwyg editor



Click to expand

#### 1.1.7. Set up your Text Area



Click to expand

#### 1.1.8. Set up Wiki environment



Click to expand

# 1.1.8.1. Set up Auto TOC



Click to expand

# 1.1.9. Set up Categories



Click to expand

# 1.1.10. Set up Structures



Click to expand

# 1.1.11. Set up Files Gallery & Attachments



Click to expand

#### 1.1.11.1. Set up File Storage



Click to expand

## 1.1.12. Set up Main Features



Click to expand

### 1.1.13. Set up User & Community features



Click to expand

### 1.1.14. Set up some advanced options



Click to expand

#### 1.1.15. Set up Namespace



Click to expand

# 1.1.16. Admin Wizard Completed



Click to expand

The list of settings shown in the admin wizard may evolve in the future to include other common initial settings in other steps