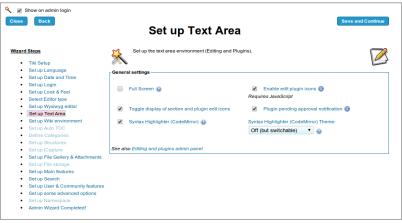

g in, enabling them to easily configure the main features of Tiki without the need to navigate through all admin panels. It was initially called "Admin Wizard", and renamed later to "Configuration Wizard"



Click to expand

Once you start the admin wizard, you will see some screens that will allow you to easily choose the basic initial config settings in these early stages of site set up, without the need to search them through all admin panels.

# **Sections**

#### 1.1.1. Set up Language



Click to expand

#### 1.1.2. Set up date and time



Click to expand

#### 1.1.3. Set up login



Click to expand

### 1.1.4. Set up Look and Feel



Click to expand

# 1.1.5. Set up Editor Type



Click to expand

# 1.1.6. Set up Wysiwyg editor



Click to expand

#### 1.1.7. Set up your Text Area



Click to expand

#### 1.1.8. Set up Wiki environment



Click to expand

# 1.1.8.1. Set up Auto TOC



Click to expand

# 1.1.9. Set up Categories



Click to expand

# 1.1.10. Set up Structures



Click to expand

# 1.1.11. Set up Files Gallery & Attachments



Click to expand

#### 1.1.11.1. Set up File Storage



Click to expand

## 1.1.12. Set up Main Features



Click to expand

### 1.1.13. Set up User & Community features



Click to expand

### 1.1.14. Set up some advanced options



Click to expand

#### 1.1.15. Set up Namespace



Click to expand

# 1.1.16. Admin Wizard Completed



Click to expand

The list of settings shown in the admin wizard may evolve in the future to include other common initial settings in other steps of the admin wizard.

# **Settings**

Admin wizard wil