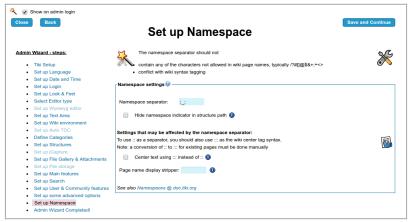

me



Click to expand

#### 1.1.3. Set up login



Click to expand

### 1.1.4. Set up Look and Feel



Click to expand

# 1.1.5. Set up Editor Type



Click to expand

# 1.1.6. Set up Wysiwyg editor



Click to expand

#### 1.1.7. Set up your Text Area



Click to expand

#### 1.1.8. Set up Wiki environment



Click to expand

# 1.1.8.1. Set up Auto TOC



Click to expand

# 1.1.9. Set up Categories



Click to expand

# 1.1.10. Set up Structures



Click to expand

# 1.1.11. Set up Files Gallery & Attachments



Click to expand

#### 1.1.11.1. Set up File Storage



Click to expand

## 1.1.12. Set up Main Features



Click to expand

### 1.1.13. Set up User & Community features



Click to expand

### 1.1.14. Set up some advanced options



Click to expand

#### 1.1.15. Set up Namespace



Click to expand

# 1.1.16. Admin Wizard Completed



Click to expand

The list of settings shown in the admin wizard may evolve in the future to include other common initial settings in other steps of the admin wizard.

# **Settings**

Admin wizard will be enabled and shown by default for new admins in a brand new Tiki site. Any admin can change this default setting to prevent showing the admin wizard at login time for admins.

You can additionally launch the Admin wizard at any time again through a link in the quickadmin module:



Click to expand

# Alias names for this page