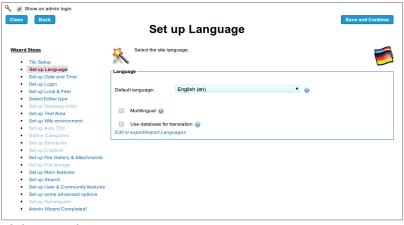

# **Admin Wizard / Configuration Wizard**

Starting in Tiki12, a wizard shows up for tiki admins when they first log in, enabling them to easily configure the main features of Tiki without the need to navigate through all admin panels. It was initially called "Admin Wizard", and renamed later to "Configuration Wizard"



Click to expand

Once you start the admin wizard, you will see some screens that will allow you to easily choose the basic initial config settings in these early stages of site set up, without the need to search them through all admin panels.

# **Sections**

#### 1.1.1. Set up Language



Click to expand

#### 1.1.2. Set up date and time



Click to expand

#### 1.1.3. Set up login



Click to expand

### 1.1.4. Set up Look and Feel



Click to expand

# 1.1.5. Set up Editor Type



Click to expand

# 1.1.6. Set up Wysiwyg editor



Click to expand

#### 1.1.7. Set up your Text Area



Click to expand

#### 1.1.8. Set up Wiki environment



Click to expand

# 1.1.8.1. Set up Auto TOC



Click to expand

# 1.1.9. Set up Categories



Click to expand

# 1.1.10. Set up Structures



Click to expand

# 1.1.11. Set up Files Gallery & Attachments



Click to expand

#### 1.1.11.1. Set up File Storage



Click to expand

## 1.1.12. Set up Main Features



Click to expand

### 1.1.13. Set up User & Community features



Click to expand

### 1.1.14. Set up some advanced options