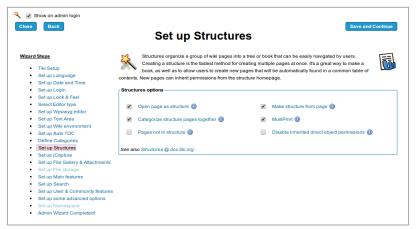

izard"



Click to expand

Once you start the admin wizard, you will see some screens that will allow you to easily choose the basic initial config settings in these early stages of site set up, without the need to search them through all admin panels.

# **Sections**

#### 1.1.1. Set up Language



Click to expand

#### 1.1.2. Set up date and time



Click to expand

#### 1.1.3. Set up login



Click to expand

### 1.1.4. Set up Look and Feel



Click to expand

# 1.1.5. Set up Editor Type



Click to expand

# 1.1.6. Set up Wysiwyg editor



Click to expand

#### 1.1.7. Set up your Text Area



Click to expand

#### 1.1.8. Set up Wiki environment



Click to expand

# 1.1.8.1. Set up Auto TOC



Click to expand

# 1.1.9. Set up Categories



Click to expand

# 1.1.10. Set up Structures



Click to expand

# 1.1.11. Set up Files Gallery & Attachments



Click to expand

#### 1.1.11.1. Set up File Storage



Click to expand

## 1.1.12. Set up Main Features



Click to expand

### 1.1.13. Set up User & Community features



Click to expand

### 1.1.14. Set up some advanced options



Click to expand

#### 1.1.15. Set up Namespace



Click to expand

# 1.1.16. Admin Wizard Completed



Click to expand

The list of settings shown in the admin wizard may evolve in the future to include other common initial settings in other steps of the admin wizard.

# **Settings**

Admin wizard will be enabled and shown by default for new admins in a brand new Tiki site. Any admin can change this default setting to prevent showing the admin wizard at login time for admins.

You can additional