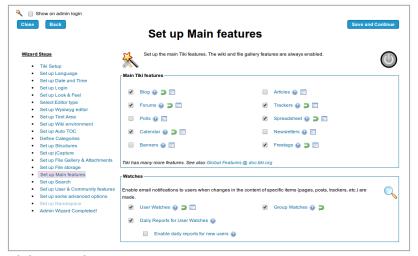

stages of site set up, without the need to search them through all admin panels.

# **Sections**

#### 1.1.1. Set up Language



Click to expand

#### 1.1.2. Set up date and time



Click to expand

#### 1.1.3. Set up login



Click to expand

### 1.1.4. Set up Look and Feel



Click to expand

# 1.1.5. Set up Editor Type



Click to expand

# 1.1.6. Set up Wysiwyg editor



Click to expand

#### 1.1.7. Set up your Text Area



Click to expand

#### 1.1.8. Set up Wiki environment



Click to expand

# 1.1.8.1. Set up Auto TOC



Click to expand

# 1.1.9. Set up Categories



Click to expand

# 1.1.10. Set up Structures



Click to expand

# 1.1.11. Set up Files Gallery & Attachments



Click to expand

#### 1.1.11.1. Set up File Storage



Click to expand

## 1.1.12. Set up Main Features



Click to expand

### 1.1.13. Set up User & Community features



Click to expand

### 1.1.14. Set up some advanced options



Click to expand

#### 1.1.15. Set up Namespace



Click to expand

# 1.1.16. Admin Wizard Completed



Click to expand

The list of settings shown in the admin wizard may evolve in the future to include other common initial settings in other steps of the admin wizard.

# **Settings**

Admin wizard will be enabled and shown by default for new admins in a brand new Tiki site. Any admin can change this default setting to prevent showing the admin wizard at login time for admins.

You can additionally launch the Admin wizard at any time again through a link in the quickadmin module:



Click to expand

# Alias names for this page