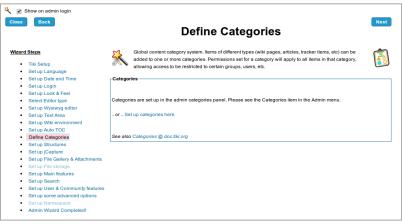

n Wizard", and renamed later to "Configuration Wizard"



Click to expand

Once you start the admin wizard, you will see some screens that will allow you to easily choose the basic initial config settings in these early stages of site set up, without the need to search them through all admin panels.

# **Sections**

#### 1.1.1. Set up Language



Click to expand

#### 1.1.2. Set up date and time



Click to expand

#### 1.1.3. Set up login



Click to expand

### 1.1.4. Set up Look and Feel



Click to expand

# 1.1.5. Set up Editor Type



Click to expand

# 1.1.6. Set up Wysiwyg editor



Click to expand

#### 1.1.7. Set up your Text Area



Click to expand

#### 1.1.8. Set up Wiki environment



Click to expand

# 1.1.8.1. Set up Auto TOC



Click to expand

# 1.1.9. Set up Categories



Click to expand

# 1.1.10. Set up Structures



Click to expand

# 1.1.11. Set up Files Gallery & Attachments



Click to expand

#### 1.1.11.1. Set up File Storage



Click to expand

## 1.1.12. Set up Main Features



Click to expand

### 1.1.13. Set up User & Community features



Click to expand

### 1.1.14. Set up some advanced options



Click to expand

#### 1.1.15. Set up Namespace



Click to expand

# 1.1.16. Admin Wizard Completed



Click to expand

The list of settings shown in the admin wizard may evolve in the future to include other common initial settings in other steps of the admin wizard.

# **Settings**

Admin wizard will be enabled and shown by default for new admins in a brand new Tiki site. Any admin can change this default setting to prevent showing the admin wiza