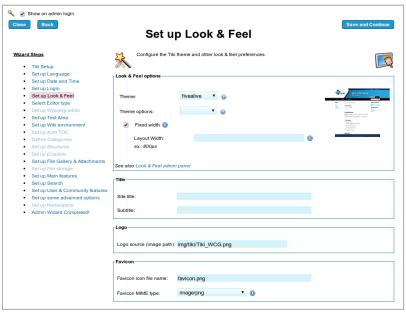

# **Admin Wizard / Configuration Wizard**

Starting in Tiki12, a wizard shows up for tiki admins when they first log in, enabling them to easily configure the main features of Tiki without the need to navigate through all admin panels. It was initially called "Admin Wizard", and renamed later to "Configuration Wizard"



Click to expand

Once you start the admin wizard, you will see some screens that will allow you to easily choose the basic initial config settings in these early stages of site set up, without the need to search them through all admin panels.

# **Sections**

#### 1.1.1. Set up Language



Click to expand

#### 1.1.2. Set up date and time



Click to expand

#### 1.1.3. Set up login



Click to expand

### 1.1.4. Set up Look and Feel



Click to expand

# 1.1.5. Set up Editor Type



Click to expand

# 1.1.6. Set up Wysiwyg editor



Click to expand

#### 1.1.7. Set up your Text Area



Click to expand

#### 1.1.8. Set up Wiki environment



Click to expand

# 1.1.8.1. Set up Auto TOC



Click to expand

# 1.1.9. Set up Categories



Click to expand

# 1.1.10. Set up Structures



Click to expand

# 1.1.11. Set up Files Gallery & Attachments



Click to expand

#### 1.1.11.1. Set up File Storage



Click to expand

## 1.1.12. Set up Main Features



Click to expand

### 1.1.13. Set up User & Community features



Click to expand

### 1.1.14. Set up some advanced options



Click to expand

#### 1.1.15. Set up Namespace



Click to expand

# 1.1.16. Admin Wizard Completed



Click to expand

The list of settings shown in