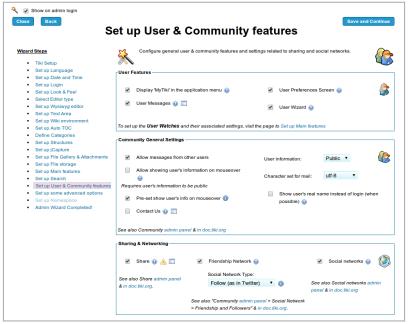

l admin panels.

# **Sections**

#### 1.1.1. Set up Language



Click to expand

#### 1.1.2. Set up date and time



Click to expand

#### 1.1.3. Set up login



Click to expand

### 1.1.4. Set up Look and Feel



Click to expand

# 1.1.5. Set up Editor Type



Click to expand

# 1.1.6. Set up Wysiwyg editor



Click to expand

#### 1.1.7. Set up your Text Area



Click to expand

#### 1.1.8. Set up Wiki environment



Click to expand

# 1.1.8.1. Set up Auto TOC



Click to expand

# 1.1.9. Set up Categories



Click to expand

# 1.1.10. Set up Structures



Click to expand

# 1.1.11. Set up Files Gallery & Attachments



Click to expand

#### 1.1.11.1. Set up File Storage



Click to expand

## 1.1.12. Set up Main Features



Click to expand

### 1.1.13. Set up User & Community features



Click to expand

### 1.1.14. Set up some advanced options



Click to expand

#### 1.1.15. Set up Namespace



Click to expand

# 1.1.16. Admin Wizard Completed



Click to expand

The list of settings shown in the admin wizard may evolve in the future to include other common initial settings in other steps of the admin wizard.

# **Settings**

Admin wizard will be enabled and shown by default for new admins in a brand new Tiki site. Any admin can change this default setting to prevent showing the admin wizard at login time for admins.

You can additionally launch the Admin wizard at any time again through a link in the quickadmin module:



Click to expand

# Alias names for this page