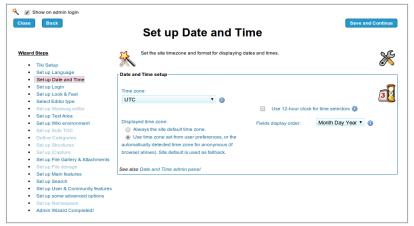

# **Admin Wizard / Configuration Wizard**

Starting in Tiki12, a wizard shows up for tiki admins when they first log in, enabling them to easily configure the main features of Tiki without the need to navigate through all admin panels. It was initially called "Admin Wizard", and renamed later to "Configuration Wizard"



Click to expand

Once you start the admin wizard, you will see some screens that will allow you to easily choose the basic initial config settings in these early stages of site set up, without the need to search them through all admin panels.

# **Sections**

#### 1.1.1. Set up Language



Click to expand

#### 1.1.2. Set up date and time



Click to expand

#### 1.1.3. Set up login



Click to expand

### 1.1.4. Set up Look and Feel



Click to expand

# 1.1.5. Set up Editor Type



Click to expand

# 1.1.6. Set up Wysiwyg editor



Click to expand

#### 1.1.7. Set up your Text Area



Click to expand

#### 1.1.8. Set up Wiki environment



Click to expand

# 1.1.8.1. Set up Auto TOC



Click to expand

# 1.1.9. Set up Categories



Click to expand

# 1.1.10. Set up Structures



Click to expand

# 1.1.11. Set up Files Gallery & Attachments



Click to expand

#### 1.1.11.1. Set up File Storage



Click to expand

## 1.1.12. Set up Main Features



Click to expand

### 1.1.13. Set up User & Community features



Click to expand

### 1.1.14. Set up some advanced options



Click to expand

#### 1.1.15. Set up Namespace



Cl