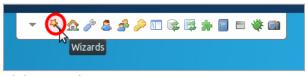

You can additionally launch the Admin wizard at any time again through a link in the quickadmin module:

Click to expand