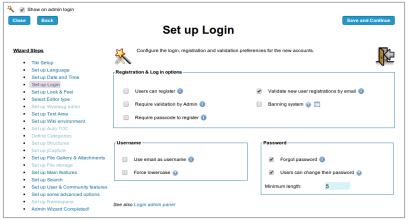

# **Admin Wizard / Configuration Wizard**

Starting in Tiki12, a wizard shows up for tiki admins when they first log in, enabling them to easily configure the main features of Tiki without the need to navigate through all admin panels. It was initially called "Admin Wizard", and renamed later to "Configuration Wizard"



Click to expand

Once you start the admin wizard, you will see some screens that will allow you to easily choose the basic initial config settings in these early stages of site set up, without the need to search them through all admin panels.

# **Sections**

#### 1.1.1. Set up Language



Click to expand

#### 1.1.2. Set up date and time



Click to expand

#### 1.1.3. Set up login



Click to expand

### 1.1.4. Set up Look and Feel



Click to expand

# 1.1.5. Set up Editor Type



Click to expand

# 1.1.6. Set up Wysiwyg editor



Click to expand

#### 1.1.7. Set up your Text Area



Click to expand

#### 1.1.8. Set up Wiki environment



Click to expand

# 1.1.8.1. Set up Auto TOC



Click to expand

# 1.1.9. Set up Categories



Click to expand

# 1.1.10. Set up Structures



Click to expand

# 1.1.11. Set up Files Gallery & Attachments



Click to expand

#### 1.1.11.1. Set up File Storage



Click to expand

## 1.1.12. Set up Main Features



Click to expand

### 1.1.13. Set up User & Community features



Click to expand

### 1.1.14. Set up some advanced options



Click to expand

#### 1.1.15. Set up Namespace



Click to expand

# 1.1.16. Admin Wizard Complet