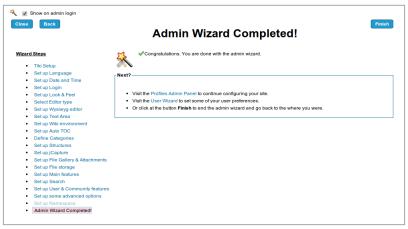

# 1.1.16. Admin Wizard Completed

Click to expand

The list of settings shown in the admin wizard may evolve in the future to include other common initial settings in other steps of the admin wizard.