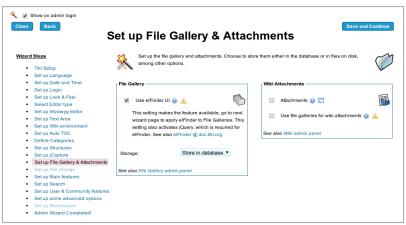

ill see some screens that will allow you to easily choose the basic initial config settings in these early stages of site set up, without the need to search them through all admin panels.

# **Sections**

#### 1.1.1. Set up Language



Click to expand

#### 1.1.2. Set up date and time



Click to expand

#### 1.1.3. Set up login



Click to expand

### 1.1.4. Set up Look and Feel



Click to expand

# 1.1.5. Set up Editor Type



Click to expand

# 1.1.6. Set up Wysiwyg editor



Click to expand

#### 1.1.7. Set up your Text Area



Click to expand

#### 1.1.8. Set up Wiki environment



Click to expand

# 1.1.8.1. Set up Auto TOC



Click to expand

# 1.1.9. Set up Categories



Click to expand

# 1.1.10. Set up Structures



Click to expand

# 1.1.11. Set up Files Gallery & Attachments



Click to expand

#### 1.1.11.1. Set up File Storage



Click to expand

## 1.1.12. Set up Main Features



Click to expand

### 1.1.13. Set up User & Community features



Click to expand

### 1.1.14. Set up some advanced options



Click to expand

#### 1.1.15. Set up Namespace



Click to expand

# 1.1.16. Admin Wizard Completed



Click to expand

The list of settings shown in the admin wizard may evolve in the future to include other common initial settings in other steps of the admin wizard.

# **Settings**

Admin wizard will be enabled and shown by default for new admins in a brand new Tiki site. Any admin can change this default setting to prevent showing the admin wizard at login time for admins.

You can additionally launch the Admin wizard at any time again through a link in th