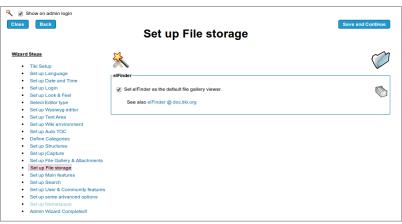

se the basic initial config settings in these early stages of site set up, without the need to search them through all admin panels.

# **Sections**

#### 1.1.1. Set up Language



Click to expand

#### 1.1.2. Set up date and time



Click to expand

#### 1.1.3. Set up login



Click to expand

### 1.1.4. Set up Look and Feel



Click to expand

# 1.1.5. Set up Editor Type



Click to expand

# 1.1.6. Set up Wysiwyg editor



Click to expand

#### 1.1.7. Set up your Text Area



Click to expand

#### 1.1.8. Set up Wiki environment



Click to expand

# 1.1.8.1. Set up Auto TOC



Click to expand

# 1.1.9. Set up Categories



Click to expand

# 1.1.10. Set up Structures



Click to expand

# 1.1.11. Set up Files Gallery & Attachments



Click to expand

#### 1.1.11.1. Set up File Storage



Click to expand

## 1.1.12. Set up Main Features



Click to expand

### 1.1.13. Set up User & Community features



Click to expand

### 1.1.14. Set up some advanced options



Click to expand

#### 1.1.15. Set up Namespace



Click to expand

# 1.1.16. Admin Wizard Completed



Click to expand

The list of settings shown in the admin wizard may evolve in the future to include other common initial settings in other steps of the admin wizard.

# **Settings**

Admin wizard will be enabled and shown by default for new admins in a brand new Tiki site. Any admin can change this default setting to prevent showing the admin wizard at login time for admins.

You can additionally launch the Admin wizard at any time again through a link in the quickadmin module:



Click to expand

# Alias names