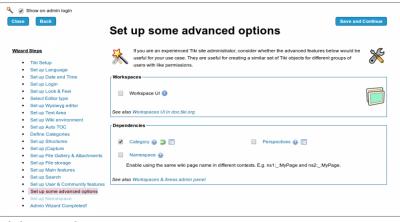

Click to expand

#### 1.1.2. Set up date and time



Click to expand

#### 1.1.3. Set up login



Click to expand

### 1.1.4. Set up Look and Feel



Click to expand

# 1.1.5. Set up Editor Type



Click to expand

# 1.1.6. Set up Wysiwyg editor



Click to expand

#### 1.1.7. Set up your Text Area



Click to expand

#### 1.1.8. Set up Wiki environment



Click to expand

# 1.1.8.1. Set up Auto TOC



Click to expand

# 1.1.9. Set up Categories



Click to expand

# 1.1.10. Set up Structures



Click to expand

# 1.1.11. Set up Files Gallery & Attachments



Click to expand

#### 1.1.11.1. Set up File Storage



Click to expand

## 1.1.12. Set up Main Features



Click to expand

### 1.1.13. Set up User & Community features



Click to expand

### 1.1.14. Set up some advanced options



Click to expand

#### 1.1.15. Set up Namespace



Click to expand

# 1.1.16. Admin Wizard Completed



Click to expand

The list of settings shown in the admin wizard may evolve in the future to include other common initial settings in other steps of the admin wizard.

# **Settings**

Admin wizard will be enabled and shown by default for new admins in a brand new Tiki site. Any admin can change this default setting to prevent showing the admin wizard at login time for admins.

You can additionally launch the Admin wizard at any time again through a link in the quickadmin module:



Click to expand

# Alias names for this page