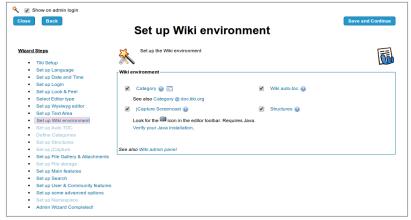

s of Tiki without the need to navigate through all admin panels. It was initially called "Admin Wizard", and renamed later to "Configuration Wizard"



Click to expand

Once you start the admin wizard, you will see some screens that will allow you to easily choose the basic initial config settings in these early stages of site set up, without the need to search them through all admin panels.

# **Sections**

#### 1.1.1. Set up Language



Click to expand

#### 1.1.2. Set up date and time



Click to expand

#### 1.1.3. Set up login



Click to expand

### 1.1.4. Set up Look and Feel



Click to expand

# 1.1.5. Set up Editor Type



Click to expand

# 1.1.6. Set up Wysiwyg editor



Click to expand

#### 1.1.7. Set up your Text Area



Click to expand

#### 1.1.8. Set up Wiki environment



Click to expand

# 1.1.8.1. Set up Auto TOC



Click to expand

# 1.1.9. Set up Categories



Click to expand

# 1.1.10. Set up Structures



Click to expand

# 1.1.11. Set up Files Gallery & Attachments



Click to expand

#### 1.1.11.1. Set up File Storage



Click to expand

## 1.1.12. Set up Main Features



Click to expand

### 1.1.13. Set up User & Community features



Click to expand

### 1.1.14. Set up some advanced options



Click to expand

#### 1.1.15. Set up Namespace



Click to expand

# 1.1.16. Admin Wizard Completed



Click to expand

The list of settings shown in the admin wizard may evolve in the future to include other common initial settings in other steps of the admin wizard.

# **Settings**

Admin wizard will be enabled and shown by default for new admins in a br