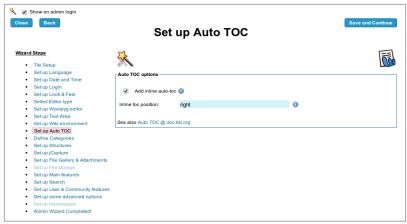

all admin panels. It was initially called "Admin Wizard", and renamed later to "Configuration Wizard"



Click to expand

Once you start the admin wizard, you will see some screens that will allow you to easily choose the basic initial config settings in these early stages of site set up, without the need to search them through all admin panels.

# **Sections**

#### 1.1.1. Set up Language



Click to expand

#### 1.1.2. Set up date and time



Click to expand

#### 1.1.3. Set up login



Click to expand

### 1.1.4. Set up Look and Feel



Click to expand

# 1.1.5. Set up Editor Type



Click to expand

# 1.1.6. Set up Wysiwyg editor



Click to expand

#### 1.1.7. Set up your Text Area



Click to expand

#### 1.1.8. Set up Wiki environment



Click to expand

# 1.1.8.1. Set up Auto TOC



Click to expand

# 1.1.9. Set up Categories



Click to expand

# 1.1.10. Set up Structures



Click to expand

# 1.1.11. Set up Files Gallery & Attachments



Click to expand

#### 1.1.11.1. Set up File Storage



Click to expand

## 1.1.12. Set up Main Features



Click to expand

### 1.1.13. Set up User & Community features



Click to expand

### 1.1.14. Set up some advanced options



Click to expand

#### 1.1.15. Set up Namespace



Click to expand

# 1.1.16. Admin Wizard Completed



Click to expand

The list of settings shown in the admin wizard may evolve in the future to include other common initial settings in other steps of the admin wizard.

# **Settings**

Admin wizard will be enabled and shown by default for new admins in a brand new Tiki site. Any admin can change this de