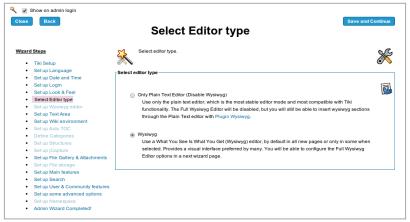

Wizard / Configuration Wizard**

Starting in Tiki12, a wizard shows up for tiki admins when they first log in, enabling them to easily configure the main features of Tiki without the need to navigate through all admin panels. It was initially called "Admin Wizard", and renamed later to "Configuration Wizard"



Click to expand

Once you start the admin wizard, you will see some screens that will allow you to easily choose the basic initial config settings in these early stages of site set up, without the need to search them through all admin panels.

# **Sections**

#### 1.1.1. Set up Language



Click to expand

#### 1.1.2. Set up date and time



Click to expand

#### 1.1.3. Set up login



Click to expand

### 1.1.4. Set up Look and Feel



Click to expand

# 1.1.5. Set up Editor Type



Click to expand

# 1.1.6. Set up Wysiwyg editor



Click to expand

#### 1.1.7. Set up your Text Area



Click to expand

#### 1.1.8. Set up Wiki environment



Click to expand

# 1.1.8.1. Set up Auto TOC



Click to expand

# 1.1.9. Set up Categories



Click to expand

# 1.1.10. Set up Structures



Click to expand

# 1.1.11. Set up Files Gallery & Attachments



Click to expand

#### 1.1.11.1. Set up File Storage



Click to expand

## 1.1.12. Set up Main Features



Click to expand

### 1.1.13. Set up User & Community features



Click to expand

### 1.1.14. Set up some advanced options



Click to expand

#### 1.1.15. Set up Namespace



Click to expand

# 1.1.16. Admin Wizard Completed



Click to expand

The list of settings shown in the admin wizard may evolve in the future to in