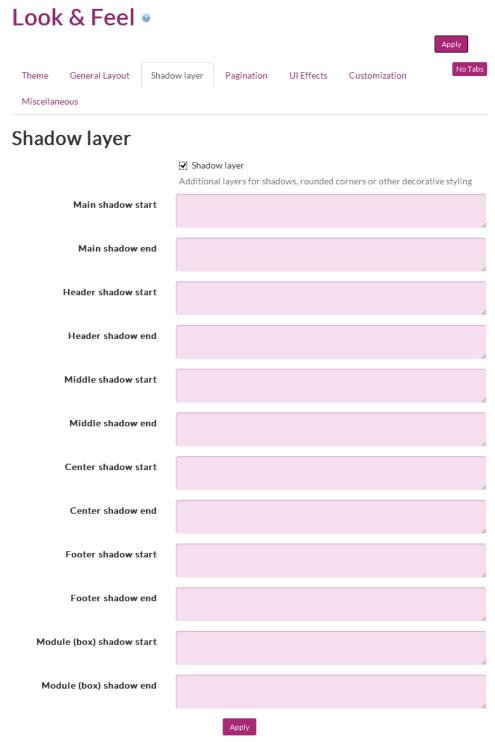

## **Shadow Layer tab**

Related Topics

## Note

You must have your 'site layout' set to classic in order to see this tab. These options are for legacy support only.

| Option                    | Description                                                                                                                                                                                                               |
|---------------------------|---------------------------------------------------------------------------------------------------------------------------------------------------------------------------------------------------------------------------|
| Shadow layer              | This is a legacy but useful option that activates extra divs in the site layout template file that can be used for styling purposes. Not all site layout templates (selected under the "Theme" tab) support this feature. |
| Main shadow start         | The tag <div id="main-shadow"> and the contents of this textarea are placed just below the top of the HTML body</div>                                                                                                     |
| Main shadow end           | The closing tag of id="main-shadow" and the content of this textarea are placed just before the body closing tag.                                                                                                         |
| Header shadow start       | The tag <div id="header-shadow"> and the contents of this textarea are placed just before the page-header divs.</div>                                                                                                     |
| Header shadow end         | The closing tag of id="header-shadow" and the contents of this textarea are placed just after the page-header divs.                                                                                                       |
| Middle shadow start       | The tag <div id="middle-shadow"> and the contents of this textarea are placed just before the middle of the page divs.</div>                                                                                              |
| Middle shadow end         | The closing tag of id="middle-shadow" and the contents of this textarea are placed just after the middle of the page divs.                                                                                                |
| Center shadow start       | The tag <div id="center-shadow"> and the contents of this textarea are placed just before the center-column div.</div>                                                                                                    |
| Center shadow end         | The closing tag of id="center-shadow" and the contents of this textarea are placed just after the center-column div.                                                                                                      |
| Footer shadow start       | The tag <div id="footer-shadow"> and the contents of this textarea are placed just before the page footer div.</div>                                                                                                      |
| Footer shadow end         | The closing tag of id="footer-shadow" and the contents of this textarea are placed just after the page-footer div.                                                                                                        |
| Module (box) shadow start | The tag <div class="box-shadow"> and the contents of this textarea are placed just before each module div (a module in Tiki parlance is a container like a Bootstrap panel).</div>                                        |
| Module (box) shadow end   | The closing tag of class="box-shadow" and the contents of this textarea are placed just after each module div.                                                                                                            |

Shadow Layer tab

| Option       | Description                                                                |
|--------------|----------------------------------------------------------------------------|
| Shadow layer | Additional layers for shadows, rounded corners or other decorative styling |