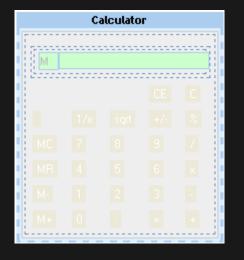

The assigned module looks like this:

And you can compute simple mathematical operation with it.

help By the time of this writing (July 2007) the mod didn't show completely under many theme styles (last column of buttons on the right was hidden by dentral column in Tiki.

not fully shown

Screenshot of complete module extcalc was taken with simple.css theme style.

Mod calculator - another calculator module