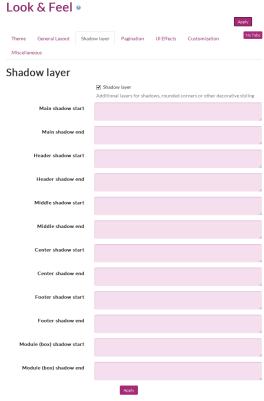

# Shadow Layer tab

#### **Note**

You must have your 'site layout' set to classic in order to see this tab. These options are for legacy support only.

Shadow Layer tab

| Shadow layer              | This is a legacy but useful option that activates extra divs in the site layout template file that can be used for styling purposes. Not all site layout templates (selected under the "Theme" tab) support this feature. |
|---------------------------|---------------------------------------------------------------------------------------------------------------------------------------------------------------------------------------------------------------------------|
| Main shadow start         | The tag and the contents of this textarea are placed just below the top of the HTML body                                                                                                                                  |
| Main shadow end           | The closing tag of id="main-shadow" and the content of this textarea are placed just before the body closing tag.                                                                                                         |
| Header shadow start       | The tag and the contents of this textarea are placed just before the page-header divs.                                                                                                                                    |
| Header shadow end         | The closing tag of id="header-shadow" and the contents of this textarea are placed just after the page-header divs.                                                                                                       |
| Middle shadow start       | The tag and the contents of this textarea are placed just before the middle of the page divs.                                                                                                                             |
| Middle shadow end         | The closing tag of id="middle-shadow" and the contents of this textarea are placed just after the middle of the page divs.                                                                                                |
| Center shadow start       | The tag and the contents of this textarea are placed just before the center-column div.                                                                                                                                   |
| Center shadow end         | The closing tag of id="center-shadow" and the contents of this textarea are placed just after the center-column div.                                                                                                      |
| Footer shadow start       | The tag and the contents of this textarea are placed just before the page footer div.                                                                                                                                     |
| ooter shadow end          | The closing tag of id="footer-shadow" and the contents of this textarea are placed just after the page-footer div.                                                                                                        |
| Module (box) shadow start | The tag and the contents of this textarea are placed just before each module div (a module in Tiki parlance is a container like a Bootstrap panel).                                                                       |
| Module (box) shadow end   | The closing tag of class="box-shadow" and the contents of this textarea are placed just after each module div.                                                                                                            |

## Shadow Layer tab

Option Description

Shadow layer Additional layers for shadows, rounded corners or other decorative styling