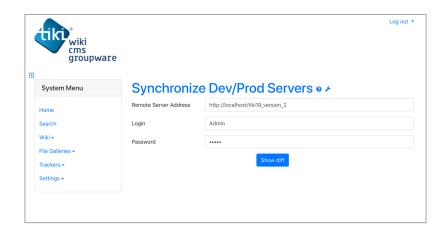

## Usage

To compare 2 tiki you need to log as admin into your Tiki.

To go to "tiki-admin\_sync.php" and to fill:

- · The url of the second Tiki
- The Admin login
- The Admin password

Click to expand