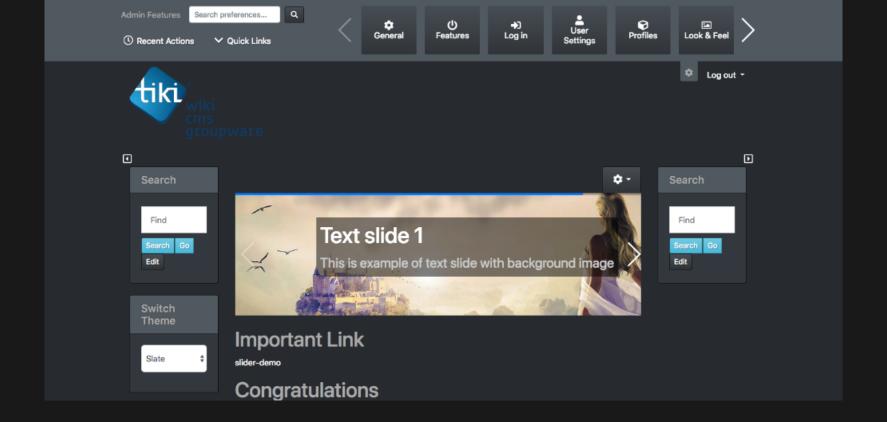

## 1. Introduction

iki19 is introducing new Tiki Admin Bar as a Tiki Module. The Admin Bar module is to be placed in the "Top" area and a quick adminar appears by clicking on the cog wheel icon on top right along with username. This addition is a part of multiple modifications Tike community want to bring in the Admin area for future. The goal is to give unified admin experience to users. It is a mobile ready admin bar which adopts the colors of the selected theme. It has all existing admin options located on the page, the admin preferences search bar and links to some control panels.

In the module options assign the module to Top position to get a quick Admin Bar on Tiki as shown in screenshot below.