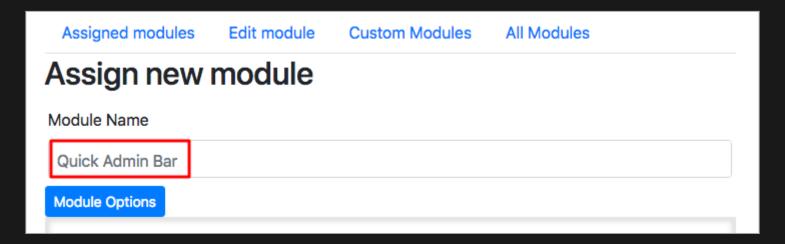

In the module options assign the module to Top position to get a quick Admin Bar on Tiki as shown in screenshot below.