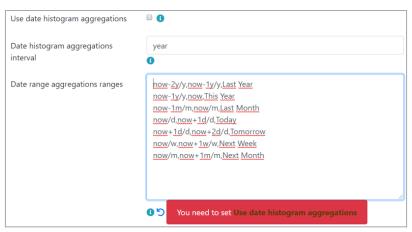

## Date-based aggregations

New in Tiki20, this requires Elasticsearch

This adds new facets to the Faceted search

Admin panel -> Search -> Search Results

Click to expand

## Demo of Date Facets in Charts

The two lower charts on PluginCustomSearch Chart Examples are based on these aggregations.

Todo: document better

• Two new date based aggregations (a.k.a. facets) in this commit: ranges and histograms