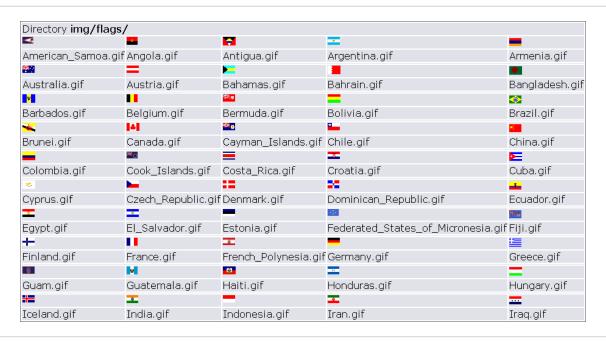

## **Directory Img-Flags Files**

All of the icons files shown in the following image are located in the **img/flags** directory. Because of the number of icons (126), they are displayed in 3 images with about 50 icons per image.

## America-Samoa to Iraq

These files can be displayed with the following syntax:

{img src=img/flags/NAME} where NAME is the name of the file.

**Note:** Punctuation is important! The difference between Images and images may seem minor - but - the difference is **File Not Found** 