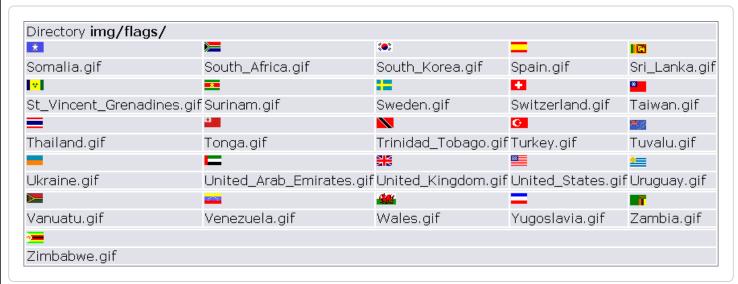

## **Directory Img-Flags Files**

All of the icons files shown in the following image are located in the **img/flags** directory. Because of the number of icons (126), they are displayed in 3 images with about 50 icons per image.

## Somalia to Zimbabwe

These files can be displayed with the following syntax:

{img src=img/flags/NAME} where NAME is the name of the file.

**Note:** Punctuation is important! The difference between Images and images may seem minor - but - the difference is **File Not Found**