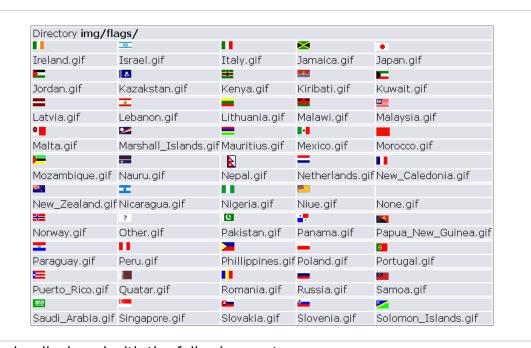

## **Directory Img-Flags Files**

All of the icons files shown in the following image are located in the **img/flags** directory. Because of the number of icons (126), they are displayed in 3 images with about 50 icons per image.

## Ireland to Soloman Islands

These files can be displayed with the following syntax:

**{img src=img/flags/NAME}** where NAME is the name of the file.

**Note:** Punctuation is important! The difference between Images and images may seem minor - but - the difference is **File Not Found** 