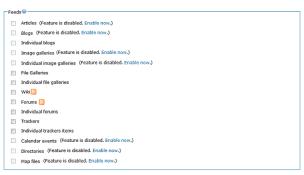

Feeds Admin

The available feeds and their meanings:

| Eard                       | Description                                                                                              |  |
|----------------------------|----------------------------------------------------------------------------------------------------------|--|
| Feed                       | Description                                                                                              |  |
| Articles                   | This feed lists the last n articles in your site.                                                        |  |
| Blogs                      | This feed lists the last n posts to blogs in your site.                                                  |  |
| Individual Blog            | This feed lists the last posts to a given Blog. (There's a feed for each weblog.)                        |  |
| Image galleries            | This feed lists the last images uploaded to image galleries (any) in your site                           |  |
| Individual Image galleries | This feed lists the last uploaded images to a given gallery. (There's a feed for each gallery.)          |  |
| File galleries             | This feed lists the last n files uploaded to file galleries (any) in your site.                          |  |
| Individual file galleries  | This feed lists the last files uploaded to a given file gallery. (There's a feed for each file gallery.) |  |
| Wiki                       | This feed lists the last changes to the Wiki.                                                            |  |
| Forums                     | Lists the last n topics to the Forums (all the forums)                                                   |  |
| Individual Forum           | List the last n topics to a given forum.                                                                 |  |
| Trackers                   | This feed lists the last (or first) n items for a tracker                                                |  |
| Individual trackers items  | This feed lists the updates to a given tracker.                                                          |  |
| Calendar                   | List the last n items in the given calendar                                                              |  |
| Directories                | List the last n sites new in all directories.                                                            |  |
| Map files                  | List the last n mapfiles new on the tiki site.                                                           |  |