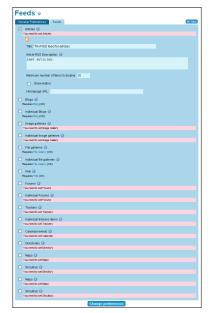

## **To Access**

From the Feeds Admin page, click the **Feeds** tab.

**Related Topics** 

- RSS
- Feeds

Feeds tab

For each Tiki feed, you can configure the following options:

| Setting                             | Description                             | Default                                |
|-------------------------------------|-----------------------------------------|----------------------------------------|
| Title                               | The title (name) of the feed.           | Tiki RSS<br>Feed for<br><i>feature</i> |
| Description:                        | Description of the feed.                |                                        |
| Maximum number of items to display: |                                         | 10                                     |
| Show Author                         | Include the author of the feed.         |                                        |
| Homepage URL:                       | Include the homepage (URL) of the feed. |                                        |

Feeds Admin

The available feeds and their meanings:

| Eard                       | Description                                                                                              |  |
|----------------------------|----------------------------------------------------------------------------------------------------------|--|
| Feed                       | Description                                                                                              |  |
| Articles                   | This feed lists the last n articles in your site.                                                        |  |
| Blogs                      | This feed lists the last n posts to blogs in your site.                                                  |  |
| Individual Blog            | This feed lists the last posts to a given Blog. (There's a feed for each weblog.)                        |  |
| Image galleries            | This feed lists the last images uploaded to image galleries (any) in your site                           |  |
| Individual Image galleries | This feed lists the last uploaded images to a given gallery. (There's a feed for each gallery.)          |  |
| File galleries             | This feed lists the last n files uploaded to file galleries (any) in your site.                          |  |
| Individual file galleries  | This feed lists the last files uploaded to a given file gallery. (There's a feed for each file gallery.) |  |
| Wiki                       | This feed lists the last changes to the Wiki.                                                            |  |
| Forums                     | Lists the last n topics to the Forums (all the forums)                                                   |  |
| Individual Forum           | List the last n topics to a given forum.                                                                 |  |
| Trackers                   | This feed lists the last (or first) n items for a tracker                                                |  |
| Individual trackers items  | This feed lists the updates to a given tracker.                                                          |  |
| Calendar                   | List the last n items in the given calendar                                                              |  |
| Directories                | List the last n sites new in all directories.                                                            |  |
| Map files                  | List the last n mapfiles new on the tiki site.                                                           |  |