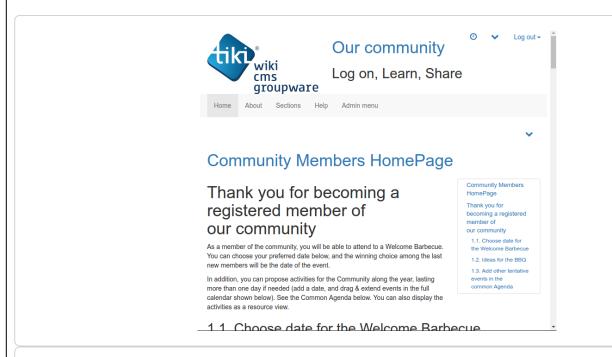

## Instructions

This profile makes minor changes to your site layout and hides the top module zone when you scroll down the page.

## Changes by this profile

Site layout (in **Control Panels > Look and Feel > General layout > Site layout**) will be set to

Classic Bootstrap (fixed top navbar)

Preference Site logo (feature\_sitelogo) will be disabled so that logos and site title are not shown twice

After scrolling down a bit, the fixed top bar will disappear and the topbar zone (if any) will become sticky. This is made through the addition of a module with some javascript.

This profile is best demonstrated after applying the Collaborative Community profile which include site title and topbar module with menus.

## Changes in header section:





## Full view of page changes: