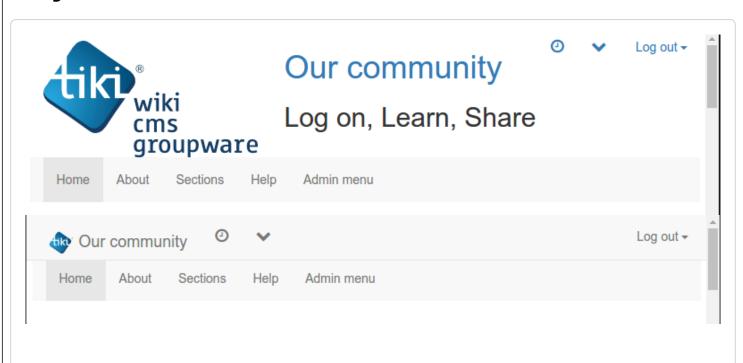

## Changes by this profile

Site layout (in **Control Panels > Look and Feel > General layout > Site layout**) will be set to

Classic Bootstrap (fixed top navbar)

Preference Site logo (feature\_sitelogo) will be disabled so that logos and site title are not shown twice

After scrolling down a bit, the fixed top bar will disappear and the topbar zone (if any) will become sticky. This is made through the addition of a module with some javascript.

This profile is best demonstrated after applying the Collaborative Community profile which include site title and topbar module with menus.

## Changes in header section: