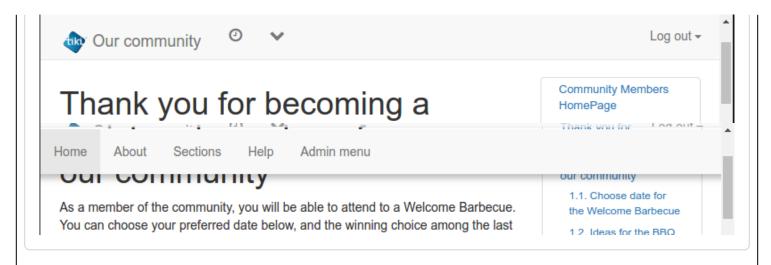

After scrolling down a bit, the fixed top bar will disappear and the topbar zone (if any) will become sticky. This is made through the addition of a module with some javascript.

This profile is best demonstrated after applying the Collaborative Community profile which include site title and topbar module with menus.