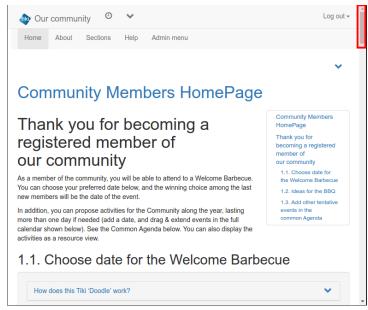

After scrolling down a bit, the fixed top bar will disappear and the topbar zone (if any) will become sticky. This is made through the addition of a module with some javascript.

This profile is best demonstrated after applying the Collaborative Community profile which include site title and topbar module with menus.

## Full view of page changes: