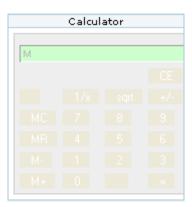

not fully shown

Screenshot of complete module extcalc was taken with simple.css theme style.

• Mod calculator - another calculator module