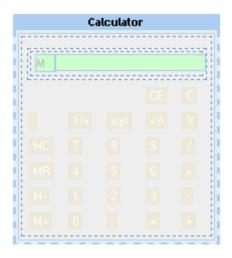

The assigned module looks like this:

And you can compute simple mathematical operation with it.

help By the time of this writing (July 2007) the mod didn't show completely under many theme styles (last column of buttons on the right was hidden by dentral column in Tiki.

not fully shown

Screenshot of complete module extcalc was taken with simple.css theme style.

• Mod calculator - another calculator module