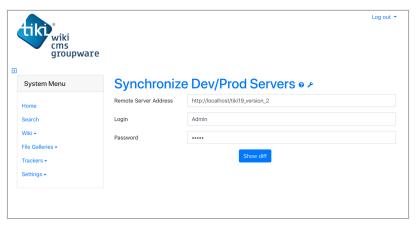

## Usage

To compare 2 tiki you need to log as admin into your Tiki. To go to "tiki-admin sync.php" and to fill:

- The url of the second Tiki
- The Admin login
- The Admin password

Click to expand