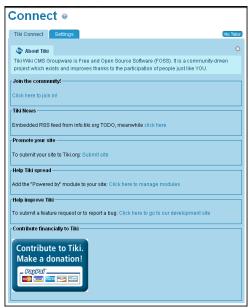

## Note

if applicable

Tiki Connect tab

| Setting            | Description                                                                                                   |  |  |  |
|--------------------|---------------------------------------------------------------------------------------------------------------|--|--|--|
| Join the Community | Click to Join the Tiki Community.                                                                             |  |  |  |
| Tiki News          | Click to access the Tiki News RSS feed that can be syndicated on your site.                                   |  |  |  |
| Promote your site  | Click <b>Submit site</b> to submit your site to the Tiki directory.                                           |  |  |  |
| Help Tiki Spread   | Click to add the <b>Powered by Tiki</b> module to your site.                                                  |  |  |  |
| Help Improve Tiki  | Click to access the Bug and Wishlist form on the Tiki Development site.                                       |  |  |  |
| Contribute to Tiki | Click to make a financial donation to the Tiki Association. See http://tiki.org/Donation for more informtion. |  |  |  |

Note: Tiki is Free and Open Source Software (FOSS). You do not have to pay to use Tiki.

Connect page

| FAQ               |  |
|-------------------|--|
|                   |  |
|                   |  |
|                   |  |
|                   |  |
|                   |  |
|                   |  |
|                   |  |
|                   |  |
|                   |  |
|                   |  |
|                   |  |
|                   |  |
|                   |  |
| How does it work? |  |
|                   |  |
| How does it work? |  |
|                   |  |
|                   |  |
|                   |  |
|                   |  |
|                   |  |
|                   |  |
|                   |  |