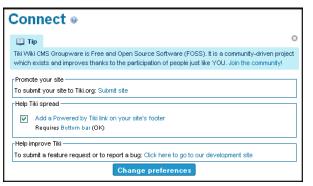

## Note

if applicable

Tiki Connect tab

| Setting            | Description                                                                                                   |  |  |  |
|--------------------|---------------------------------------------------------------------------------------------------------------|--|--|--|
| Join the Community | Click to Join the Tiki Community.                                                                             |  |  |  |
| Tiki News          | Click to access the Tiki News RSS feed that can be syndicated on your site.                                   |  |  |  |
| Promote your site  | Click <b>Submit site</b> to submit your site to the Tiki directory.                                           |  |  |  |
| Help Tiki Spread   | Click to add the <b>Powered by Tiki</b> module to your site.                                                  |  |  |  |
| Help Improve Tiki  | Click to access the Bug and Wishlist form on the Tiki Development site.                                       |  |  |  |
| Contribute to Tiki | Click to make a financial donation to the Tiki Association. See http://tiki.org/Donation for more informtion. |  |  |  |